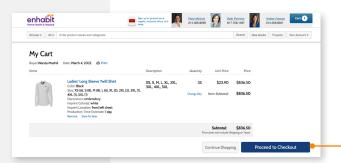

Enter the quantity for each size.

Click the "Add to Cart" button.

**Review your order,** make any necessary adjustments, or click the "Proceed to Checkout" button.

Shipping Address

How many locations will you be shipping this order to?

© the location

Multiple locations

When do you need the items in-hand?

© Not sum or no date specific

Date:

Shipping Method

All orders default to ship via Ground delivery, Should we not be able to meet your requested in-hands date with Ground delivery, a Band Consultant will reach out to you to discuss expedited freight, rush production, or alternate product options, all applicable.

Notes and instructions (Optional)

Add special shipping and/or order instructions here. For example, let your Brand Consultant will restruct the sale to the production of the sale to the sale to meet your requested in the country of the sale to the production of the sale to the sale to meet your requested in the country of the sale to the sale to meet your requested in the country of the sale to the sale to meet your requested freight, rush production or alternative to sale to the sale to meet your requested in the country of the sale to the s

**If you're shipping to one location,** check the top radio button and use the primary address associated with your account or choose to enter a new address.

You may enter a requested "in-hands date" and any "Notes and Instructions" for your order, then click "Continue to Billing".

**If you want to ship one order to multiple branches,** select multiple locations and then include details in the Notes and Instructions box. For example:

200 – Dallas 100 – McKinney 50 – Gainesville

350 Total