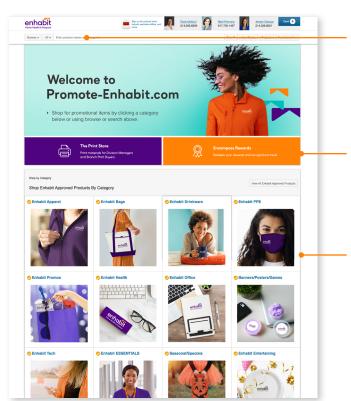

## Portal User Guide

**Find it.** From the Promote-Enhabit.com landing page, click the Shop Now link on the Shop Promo Store tile.

Welcome to Portal! Find products by browsing store categories or via keyword search. To search by category, click the "Browse" button in the top navigation and select your category. To search by keyword, simply type the keyword in the "Search" bar and click "Search".

Access the Print Store or the Rewards Store by clicking on the blue tiles directly below the hero banner.

**Click a category tile** to browse all products within a specific category.

**Select a color** and click the "Add to Cart" button from any product page.