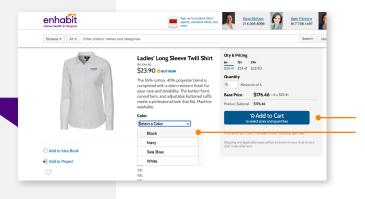

Access the Print Store or the Rewards Store by clicking on the blue tiles directly below the hero banner.

**Click a category tile** to browse all products within a specific category.

**Select a color** and click the "Add to Cart" button from any product page.