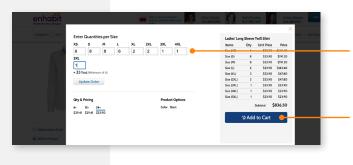

Enter the quantity for each size.

Click the "Add to Cart" button.

**Review your order,** make any necessary adjustments, or click the "Proceed to Checkout" button.

Shipping Address

How many locations will you be shipping this order to?