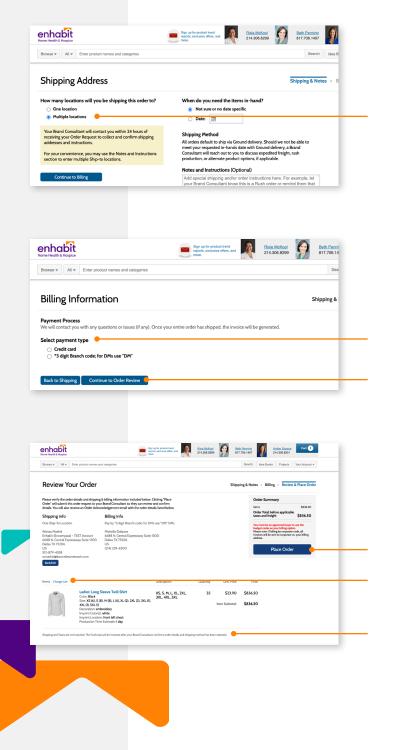

**Select a payment type.** Enter your credit card information or the three letter Branch Code.

DMs: Enter DM Segment Code (e.g. 114-99) Branch Orders: Enter Branch code (e.g. 111)

**Review your order.** If everything appears correct, click the "Place Order" button!

**If you need to make a change,** click the "Change Cart" link.

**Shipping and tax** will not be included in your order estimate but will be added to final invoice or credit card receipt if purchasing via CC. Encompass covers all GROUND shipping costs. A promote-encompass team member will follow up confirming logo, delivery date and any additional order details.

<sup>\*</sup>You must be an approved buyer to choose the Invoice w/ code option.